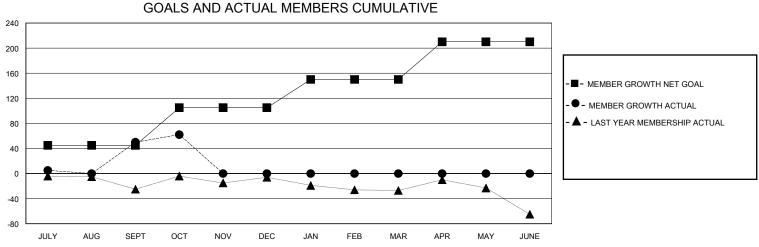

## District 2 X3

GMT: LOCATION TEXAS GMT CA

|               | Club          | s           |               | Members               |                         |                         |                                                    |  |
|---------------|---------------|-------------|---------------|-----------------------|-------------------------|-------------------------|----------------------------------------------------|--|
|               | RESULTS FOR   | R 2023-2024 |               | RESULTS FOR 2023-2024 |                         |                         |                                                    |  |
| QUARTER       | NEW CLUB GOAL | NEW CLUBS   | DROPPED CLUBS | QUARTER MEN           | IBER GROWTH NET<br>GOAL | MEMBER GROWTH<br>ACTUAL | DROPPED<br>MEMBERS ACTUAL<br>(including transfers) |  |
| JULY/AUG/SEPT | 1             | 2           | 1             | JULY/AUG/SEPT         | 45                      | 99                      | 44                                                 |  |
| OCT/NOV/DEC   | 0             | 0           | 0             | OCT/NOV/DEC           | 60                      | 28                      | 15                                                 |  |
| JAN/FEB/MAR   | 1             | 0           | 0             | JAN/FEB/MAR           | 45                      | 0                       | 0                                                  |  |
| APR/MAY/JUNE  | 0             | 0           | 0             | APR/MAY/JUNE          | 60                      | 0                       | 0                                                  |  |