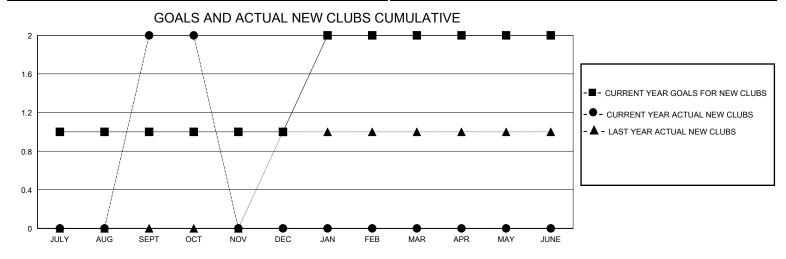

## District 2 X3

GMT: LOCATION TEXAS GMT CA

|               | Club          | s           |               | Members               |                         |                         |                                                    |  |
|---------------|---------------|-------------|---------------|-----------------------|-------------------------|-------------------------|----------------------------------------------------|--|
|               | RESULTS FOR   | R 2023-2024 |               | RESULTS FOR 2023-2024 |                         |                         |                                                    |  |
| QUARTER       | NEW CLUB GOAL | NEW CLUBS   | DROPPED CLUBS | QUARTER MEN           | IBER GROWTH NET<br>GOAL | MEMBER GROWTH<br>ACTUAL | DROPPED<br>MEMBERS ACTUAL<br>(including transfers) |  |
| JULY/AUG/SEPT | 1             | 2           | 1             | JULY/AUG/SEPT         | 45                      | 99                      | 44                                                 |  |
| OCT/NOV/DEC   | 0             | 0           | 0             | OCT/NOV/DEC           | 60                      | 28                      | 15                                                 |  |
| JAN/FEB/MAR   | 1             | 0           | 0             | JAN/FEB/MAR           | 45                      | 0                       | 0                                                  |  |
| APR/MAY/JUNE  | 0             | 0           | 0             | APR/MAY/JUNE          | 60                      | 0                       | 0                                                  |  |